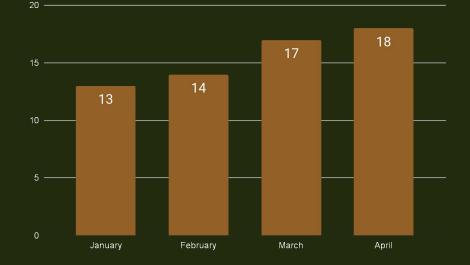

## **Clients by Month**

#### **18 current clients**

Three new clients in March came from Heather