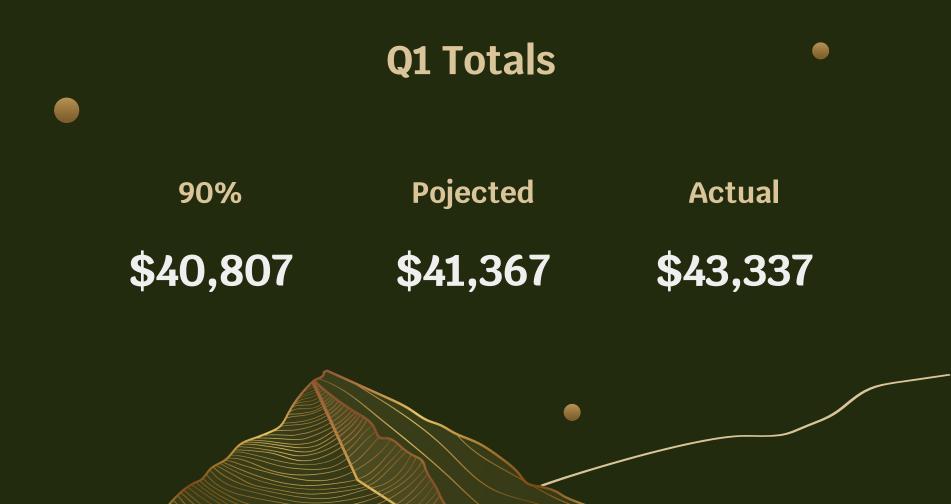

#### **Q1** Goals and Actuals

# \$2,003

Increase in Recurring Revenue from January to March