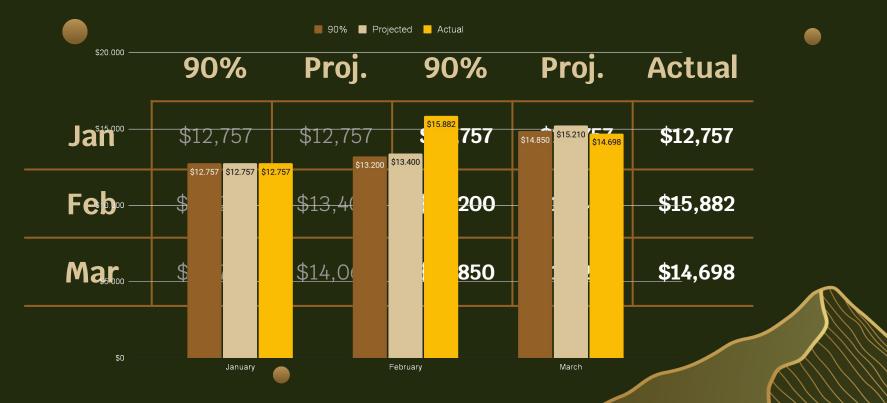

#### **Q1** Goals and Actuals

# \$2,003

Increase in Recurring Revenue from January to March